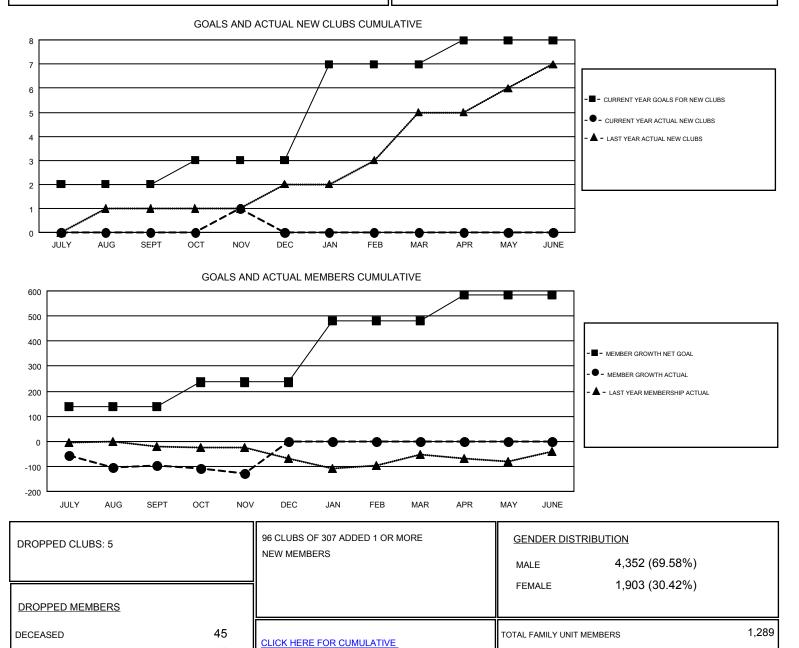

## GMT: STACEY JONES

GMT CA 1

Results as of: 11/30/2017

| Clubs                 |               |           |               | Members<br>RESULTS FOR 2017-2018 |                           |                         |                                                    |
|-----------------------|---------------|-----------|---------------|----------------------------------|---------------------------|-------------------------|----------------------------------------------------|
| RESULTS FOR 2017-2018 |               |           |               |                                  |                           |                         |                                                    |
| QUARTER               | NEW CLUB GOAL | NEW CLUBS | DROPPED CLUBS | QUARTER                          | MEMBER GROWTH NET<br>GOAL | MEMBER GROWTH<br>ACTUAL | DROPPED<br>MEMBERS ACTUAL<br>(including transfers) |
| JULY/AUG/SEPT         | 2             | 0         | 4             | JULY/AUG/SEPT                    | 138                       | 130                     | 213                                                |
| OCT/NOV/DEC           | 1             | 1         | 1             | OCT/NOV/DEC                      | 98                        | 110                     | 128                                                |
| JAN/FEB/MAR           | 4             | 0         | 0             | JAN/FEB/MAR                      | 245                       | 0                       | 0                                                  |
| APR/MAY/JUNE          | 1             | 0         | 0             | APR/MAY/JUNE                     | 102                       | 0                       | 0                                                  |